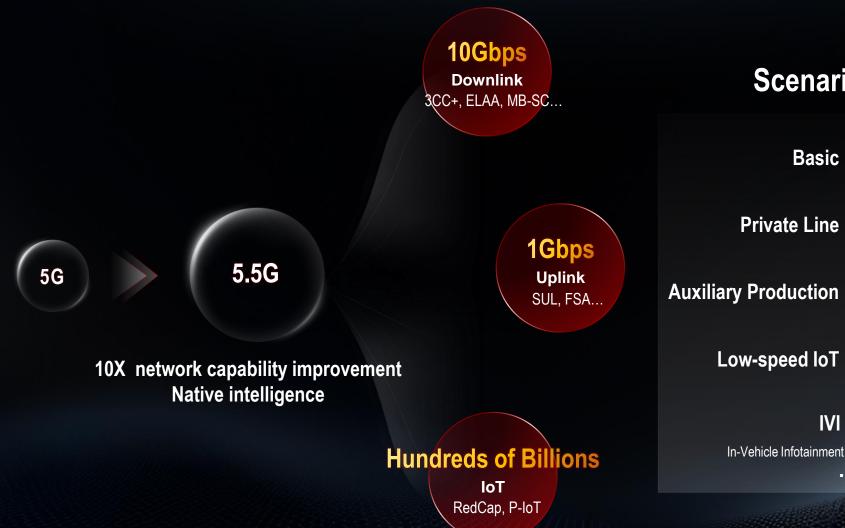

## 5.5G enhanced network capabilities to unlock business opportunities

Scenario Expanding...

**Basic** > **Premium Connectivity** 

Private Line > ICT Services

**Auxiliary Production** > Core Production

Low-speed IoT > Full-scenario IoT

|V| > V2X