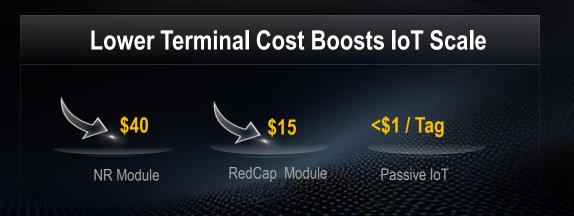

## 5.5G IoT towards fully connected 100 billion connections

Source: Intelligent World 2030, Huawei