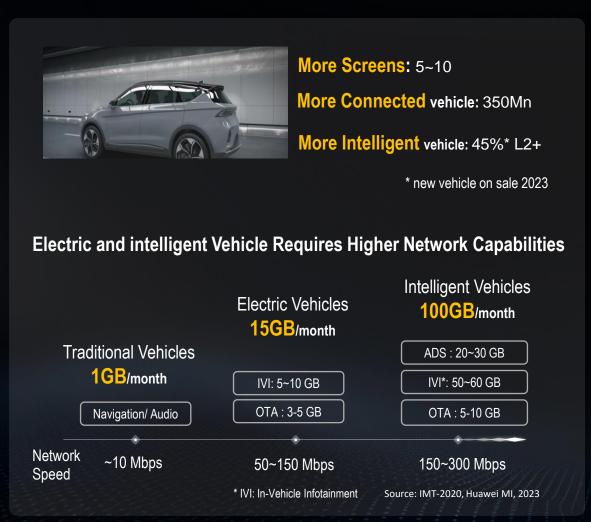

immersive operation



5.5G Video backhaul from 100+ cameras

1.2Gbps Super uplink

Full, clear view of operations

# 5.5G private network expanding into core production processes

5G accelerates digital transformation of coal mines



### **New 5.5G-powered production tools**

# **5G** Remote Control: Independent Image Segmentation with Blind Spots

Limited uplink(200Mbps) and limited number of video backhaul channels







**5.5G** remote control: intelligent splicing for immersive operation



5.5G Video backhaul from 100+ cameras

1.2Gbps Super uplink

Full, clear view of operations

## 5.5G IoT towards fully connected 100 billion connections







Source: Intelligent World 2030, Huawei

# 5.5G V2X enabling highly reliable smart transportation

### **5G Boosts In-Vehicle Traffic**



## 5.5G Enabling Intelligent Vehicle-road Synergy



# 5.5G V2X enabling highly reliable smart transportation

### **5G Boosts In-Vehicle Traffic**



## 5.5G Enabling Intelligent Vehicle-road Synergy



# Accelerating the positive 5.5G business cycle

**Premium Connectivity** 

**ICT Services** 

**Core Production** 

**Full-scenario IoT** 

V2X

....



**10Gbps downlink** 

**Gbps uplink** 

**100 billion IoT connections** 

**Native Al** 

...

# Accelerating the positive 5.5G business cycle

**Premium Connectivity** 

**ICT Services** 

**Core Production** 

**Full-scenario IoT** 

V2X

....



10Gbps downlink

**Gbps uplink** 

**100 billion IoT connections** 

**Native Al** 

•••

### **MWC Barcelona 2024**

26 - 29 February