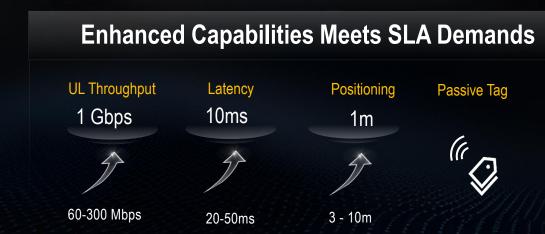

## 5.5G IoT towards fully connected 100 billion connections

Source: Intelligent World 2030, Huawei