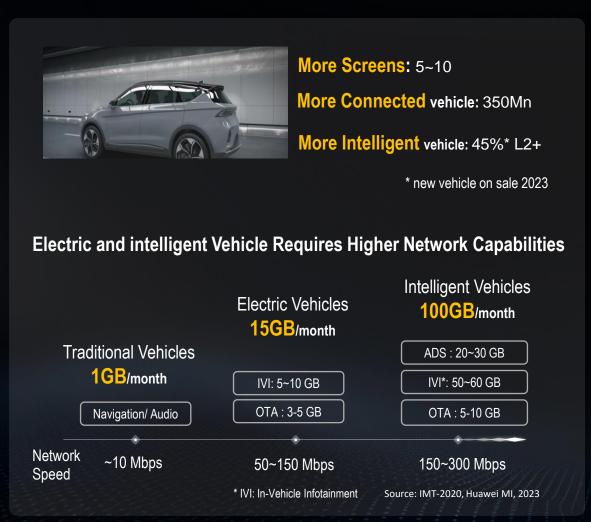

nto core production processes

5G accelerates digital transformation of coal mines



### **New 5.5G-powered production tools**

# **5G** Remote Control: Independent Image Segmentation with Blind Spots

Limited uplink(200Mbps) and limited number of video backhaul channels







**5.5G** remote control: intelligent splicing for immersive operation



5.5G Video backhaul from 100+ cameras

1.2Gbps Super uplink

Full, clear view of operations

## 5.5G IoT towards fully connected 100 billion connections







Source: Intelligent World 2030, Huawei

# 5.5G V2X enabling highly reliable smart transportation

### **5G Boosts In-Vehicle Traffic**



## 5.5G Enabling Intelligent Vehicle-road Synergy



# 5.5G V2X enabling highly reliable smart transportation

### **5G Boosts In-Vehicle Traffic**



## 5.5G Enabling Intelligent Vehicle-road Synergy



# Accelerating the positive 5.5G business cycle

**Premium Connectivity** 

**ICT Services** 

**Core Production** 

**Full-scenario IoT** 

V2X

....



**10Gbps downlink** 

**Gbps uplink** 

**100 billion IoT connections** 

**Native Al** 

...

# Accelerating the positive 5.5G business cycle

**Premium Connectivity** 

**ICT Services** 

**Core Production** 

**Full-scenario IoT** 

V2X

....



10Gbps downlink

**Gbps uplink** 

**100 billion IoT connections** 

**Native Al** 

•••

### **MWC Barcelona 2024**

26 - 29 February