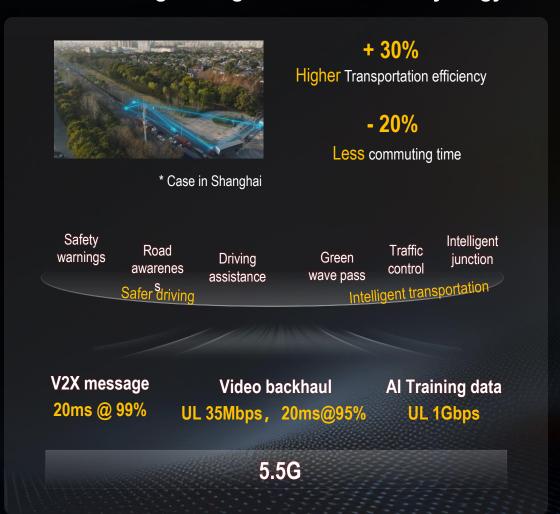

# 5.5G V2X enabling highly reliable smart transportation

## 5.5G Enabling Intelligent Vehicle-road Synergy