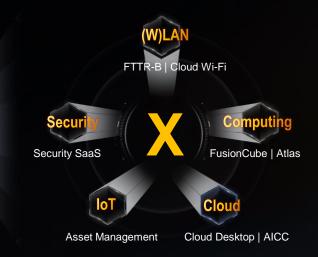

### 5.5G Enables "X" Capabilities for Enterprise Digitalization

**Defects Inspection** 

PLC Remote Control

Remote Medical

Latency < 20ms

Latency < 15ms

Bandwidth >616Mbps