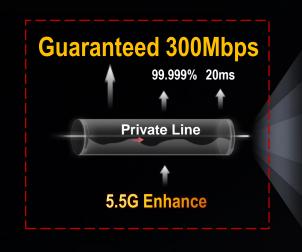

### **5G** private line

### **Guaranteed ~50Mbps**

worldwide launched(2020~2023)

30+
countries

350K+

lines

SME

CCTV

Live Streaming