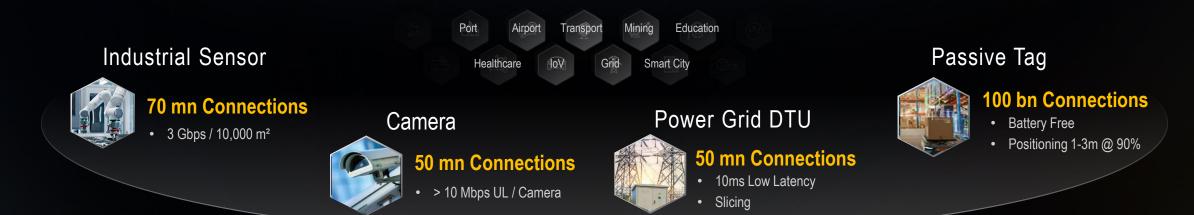

## 5.5G IoT towards fully connected 100 billion connections

Source: Intelligent World 2030, Huawei